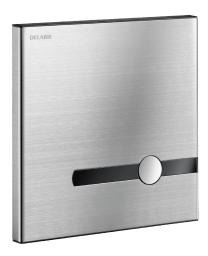

## **DESCRIPTION**

Control Plate - Ref. 464PISS

Control cover plate only with integrated electronic module. For cistern-less flush TEMPOMATIC dual flush system. 230/6V mains supply.

Polished satin stainless steel cover plate with chrome-plated push-button.