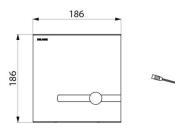

## **TECHNICAL CHARACTERISTICS**

Control Plate - Ref. 464PISS

| Supply     | 230/6V mains supply            |
|------------|--------------------------------|
| Technology | Electronic                     |
| Height     | 186mm                          |
| Width      | 186mm                          |
| Finish     | Satin polished stainless steel |
|            |                                |