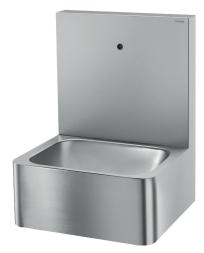

#### Hygiene washbasin with high upstand - Ref. 188100

Wall-hung healthcare washbasin with 450mm upstand.
Ideal for hospitals, healthcare establishments and medical practices.
Bacteriostatic 304 stainless steel. Polished satin finish. Stainless steel thickness: 1.2mm.
With central tap hole, Ø 22mm.
Smooth surface and rounded inside edges for easy cleaning.
Deep bowl reduces the risk of splashing ensuring a comfortable hand-washing experience.
Supplied with 1¼" waste. Without overflow.
CE marked. Complies with European standard EN 14688.
Weight: 10.2 kg.