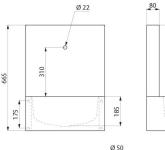

#### Hygiene washbasin with high upstand - Ref. 188100

| Height    | 665mm                              |
|-----------|------------------------------------|
| Length    | 450mm                              |
| Width     | 500mm                              |
| Thickness | 1.2mm                              |
| Finish    | Polished satin 304 stainless steel |
| Norms     | CE                                 |
| Warranty  |                                    |