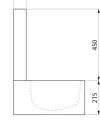

#### Hygiene washbasin with high upstand - Ref. 188100

| Height    | 665mm                              |
|-----------|------------------------------------|
| Length    | 450mm                              |
| Width     | 500mm                              |
| Thickness | 1.2mm                              |
| Finish    | Polished satin 304 stainless steel |
| Norms     | CE                                 |
| Warranty  |                                    |