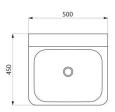

#### Hygiene washbasin with high upstand - Ref. 188100

| Height    | 665mm                              |
|-----------|------------------------------------|
| Length    | 450mm                              |
| Width     | 500mm                              |
| Thickness | 1.2mm                              |
| Finish    | Polished satin 304 stainless steel |
| Norms     | CE                                 |
| Warranty  |                                    |