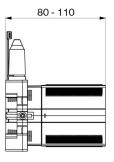

## **TECHNICAL CHARACTERISTICS**

#### Recessed housing for thermostatic shower mixers - Ref. H96BOX

| Connector  | 1/2"                                                  |
|------------|-------------------------------------------------------|
| Technology | SECURITHERM Securitouch thermostatic sequential mixer |
| Depth      | 80 - 110mm                                            |
| Width      | 225mm                                                 |
| Norms      | ACS                                                   |
| Warranty   |                                                       |