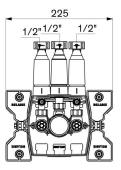

#### Recessed housing for thermostatic shower mixers - Ref. H96BOX

| Connector  | 1/2"                                                  |
|------------|-------------------------------------------------------|
| Technology | SECURITHERM Securitouch thermostatic sequential mixer |
| Depth      | 80 - 110mm                                            |
| Width      | 225mm                                                 |
| Norms      | ACS                                                   |
| Warranty   |                                                       |