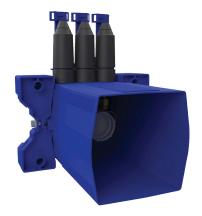

#### Recessed housing for thermostatic shower mixers - Ref. H96BOX

Recessed waterproof housing for thermostatic sequential shower mixers, kit 1/2:

- Collar with waterproof seal.
- Hydraulic connection to the outside and maintenance from the front.
- Water supply connects to the top.
- Adjusts to all types of installation (rails, solid walls, panels).
- Compatible with wall finishes from 10 120mm (while maintaining the minimum recessing depth of 83mm).
- Suitable for standard or "pipe-in-pipe" supply.

- Stopcocks and flow rate adjustment, filters and cartridge are all integrated and accessible from the front.

- Thermostatic sequential shower mixer.
- Supplied in 2 kits: secure system flush without sensitive elements. 30-year warranty.
- Order with control-plate reference H9631.