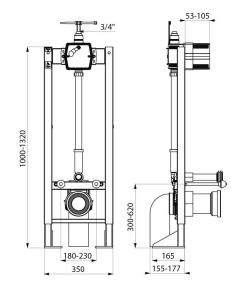

## TECHNICAL CHARACTERISTICS

Self-supporting fire retardant TEMPOFIX 3 frame system for WCs - Ref. 565065

| F¾"                       |
|---------------------------|
| Time flow                 |
| 1000 to 1320mm            |
| 157 - 177mm               |
| 350mm                     |
| Black powder-coated steel |
|                           |
| 30 g                      |
|                           |