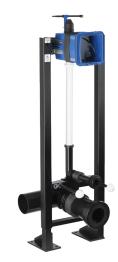

## **DESCRIPTION**

Self-supporting fire retardant TEMPOFIX 3 frame system for WCs - Ref. 565065

Self-supporting frame system for wall hung WCs, kit 1/2 Fire retardant CF 60 min - El60.

Black powder-coated steel frame with large feet for load-bearing floors:

- Frame height can be adjusted from 0 200mm (with 1m mark).
- Ø 32mm flush tube with Ø 55mm connection washer and intumescent collar for fire protection.
- ABS soil pipe, Ø 100mm outlet to glue to waterproof seal, with 2 setting positions and intumescent collar for fire protection.
- Compatible with solid walls from 53 to 105mm (4 BA13 and tiles minimum). Recessed waterproof housing with intumescent collar and fire protection set:
- Backflow prevention device inside the housing.
- Integrated stopcock and flow rate regulation.

Supplied premounted.

30-year warranty.

Order with control plate reference 763000.