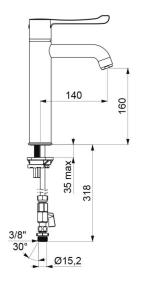

# SECURITHERM BIOCLIP sequential thermostatic sink mixer

Ref. H9625610

Removable sequential thermostatic mixer H. 160mm L. 140mm

 $\label{thm:continuous} Securitouch \ thermal \ insulation \ prevents \ burns.$ 

Single hole mixer with curved spout H. 160mm L. 140mm fitted with a hygienic flow straightener with no impurity retention and thermal shock-resistant.

#### H9625610

| Supply              | 3/8", Ø 15mm                            |
|---------------------|-----------------------------------------|
| Technology          | Removable sequential thermostatic mixer |
| Drop height         | 160mm                                   |
| Spout length        | 140mm                                   |
| Flow rate           | 9 lpm                                   |
| Temperature limiter | Yes                                     |
| Finish              | Chrome-plated brass                     |