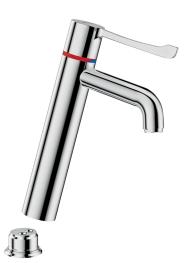

# SECURITHERM BIOCLIP sequential thermostatic sink mixer

Ref. H9625610

Removable sequential thermostatic mixer H. 160mm L. 140mm

### **DESCRIPTION**

SECURITHERM BIOCLIP sequential thermostatic sink mixer - Ref. H9625610

Deck-mounted thermostatic SECURITHERM sink mixer.

Sequential thermostatic mixer: opens and closes with cold water.

 $\label{thm:continuous} Securitouch \ thermal \ insulation \ prevents \ burns.$ 

Single hole mixer with curved spout H. 160mm L. 140mm fitted with a hygienic flow straightener with no impurity retention and thermal shock-resistant.