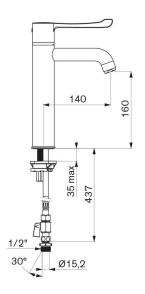

# SECURITHERM BIOCLIP sequential thermostatic sink mixer

Ref. H962515

Removable sequential thermostatic mixer H. 160mm L. 140mm

Single hole mixer with curved spout H. 160mm L. 140mm fitted with a hygienic flow straightener with no impurity retention and thermal shock-resistant.

Scale-resistant sequential thermostatic cartridge for single control of flow rate and temperature.

No manual contact thanks to Hygiene control lever L. 146mm.

No pop-up waste.

Supplied with PEX flexibles F3/8" with chrome-plated brass stopcocks, filters and conical inlets Ø 15mm.

Fixing reinforced by 2 stainless steel rods.

#### H962515

| Supply              | 1/2", Ø 15mm                            |
|---------------------|-----------------------------------------|
| Technology          | Removable sequential thermostatic mixer |
| Drop height         | 160mm                                   |
| Spout length        | 140mm                                   |
| Flow rate           | 9 lpm                                   |
| Temperature limiter | Yes                                     |
| Finish              | Chrome-plated brass                     |