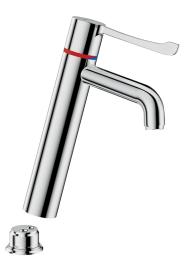

# SECURITHERM BIOCLIP sequential thermostatic sink mixer

Ref. H962515

Removable sequential thermostatic mixer H. 160mm L. 140mm

#### **DESCRIPTION**

 ${\tt SECURITHERM\ BIOCLIP\ sequential\ thermostatic\ sink\ mixer\ -Ref.}$ 

H962515

Deck-mounted thermostatic SECURITHERM sink mixer.

Sequential thermostatic mixer: opens and closes with cold water.

Single hole mixer with curved spout H. 160mm L. 140mm fitted with a hygienic flow straightener with no impurity retention and thermal shock-resistant.

Scale-resistant sequential thermostatic cartridge for single control of flow rate and temperature.