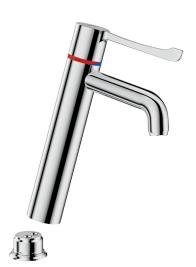

# SECURITHERM BIOCLIP sequential thermostatic sink mixer

Ref. H9625

Removable sequential thermostatic mixer H. 160mm L. 140mm

### DESCRIPTION

SECURITHERM BIOCLIP sequential thermostatic sink mixer - Ref. H9625

Deck-mounted thermostatic SECURITHERM sink mixer.

Sequential thermostatic mixer: opens and closes with cold water.

No risk of cross flow between the hot and cold water.

Single hole mixer with curved spout H. 160mm L. 140mm fitted with a hygienic flow straightener with no impurity retention and thermal shock-resistant.

Scale-resistant sequential thermostatic cartridge for single control of flow rate and temperature.