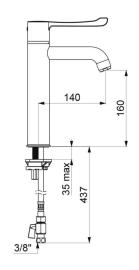

# SECURITHERM BIOCLIP sequential thermostatic sink mixer

Ref. H9625

Removable sequential thermostatic mixer H. 160mm L. 140mm

Single hole mixer with curved spout H. 160mm L. 140mm fitted with a hygienic flow straightener with no impurity retention and thermal shock-resistant.

Scale-resistant sequential thermostatic cartridge for single control of flow rate and temperature.

No manual contact thanks to Hygiene control lever L. 146mm.

No pop-up waste.

Supplied with PEX flexibles F3/8" with chrome-plated brass stopcocks.

Fixing reinforced by 2 stainless steel rods.

Thermostatic mixer ideal for healthcare facilities, retirement and care homes, hospitals and clinics.

### SECURITHERM BIOCLIP sequential thermostatic sink mixer - Ref. H9625

| 3/8"                                    |
|-----------------------------------------|
| Removable sequential thermostatic mixer |
| 160mm                                   |
| 140mm                                   |
| 9 lpm                                   |
| Yes                                     |
| Chrome-plated brass                     |
| 30 WARRANTY                             |
|                                         |