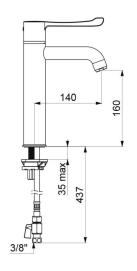

# SECURITHERM BIOCLIP sequential thermostatic sink mixer

Ref. H9625

Removable sequential thermostatic mixer H. 160mm L. 140mm

SECURITHERM BIOCLIP sequential thermostatic sink mixer - Ref. H9625

Deck-mounted thermostatic SECURITHERM sink mixer.

Anti-scalding failsafe: shuts off automatically if cold or hot water supply fails. Securitouch thermal insulation prevents burns.

Single hole mixer with curved spout H. 160mm L. 140mm fitted with a hygienic flow straightener with no impurity retention and thermal shock-resistant.

#### SECURITHERM BIOCLIP sequential thermostatic sink mixer - Ref. H9625

| 3/8"                                    |
|-----------------------------------------|
| Removable sequential thermostatic mixer |
| 160mm                                   |
| 140mm                                   |
| 9 lpm                                   |
| Yes                                     |
| Chrome-plated brass                     |
| 30 WARRANTY                             |
|                                         |