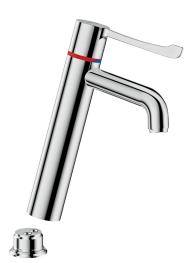

# SECURITHERM BIOCLIP sequential thermostatic sink mixer

Ref. H9625

Removable sequential thermostatic mixer H. 160mm L. 140mm

SECURITHERM BIOCLIP sequential thermostatic sink mixer - Ref. H9625

Deck-mounted thermostatic SECURITHERM sink mixer.

Anti-scalding failsafe: shuts off automatically if cold or hot water supply fails. Securitouch thermal insulation prevents burns.

Single hole mixer with curved spout H. 160mm L. 140mm fitted with a hygienic flow straightener with no impurity retention and thermal shock-resistant.