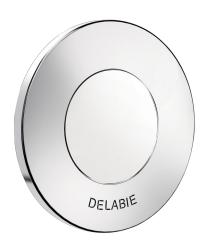

## **DESCRIPTION**

TEMPOFLUX 3 AB flush kit - Ref. 763266

Flush system without cistern: directly connected to pipework.

For walls ≤ 200mm.

Soft-touch operation.

AB anti-blocking system: flush only takes place once the push-button is released.

Time flow ~7 seconds.

Vacuum breaker.

Stopcock and volume/flow rate adjustment, activation unit and cartridge are all integrated and accessible via the service duct.

Chrome-plated metal push-button.

Shock-resistant mechanism.