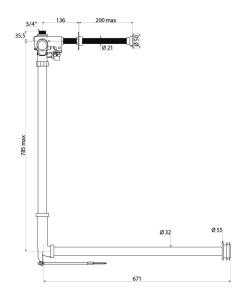

In-line inlet M¾".

Complies with European standard EN 12541 (class II acoustic level).

Cut-to-size threaded rod.

Upstream supply pipes: minimum  $\emptyset$  20mm required at all points (including connectors).

Base flow rate: 1L/sec at 1 bar dynamic pressure.

With Ø 32mm PVC flush tube.

Compatible with rain water.

Suitable for rimless WC pans without flow rate regulation and suitable for people with reduced mobility.