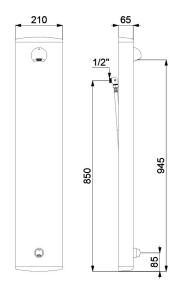

## **TECHNICAL CHARACTERISTICS**

TEMPOSOFT time flow shower panel - Ref. 749310

| Connector  | M½"       |
|------------|-----------|
| Technology | Time flow |
| Height     | 1050mm    |
| Depth      | 65mm      |
| Width      | 210mm     |
| Flow rate  | 6 lpm     |
| Finish     | Aluminium |
| Norms      | ACS       |
| Warranty   | 30 g      |