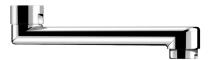

## Fixed tubular spout

Ref. 943151

**Under spout** 

## **DESCRIPTION**

Fixed tubular spout - Ref. 943151

Flat fixed under spout in chrome-plated brass, Ø22mm. Spout H.45mm L.150mm with pre-mounted flow straightener and nut 3/4". Smooth interior reduces niches where bacteria can develop. For wall-mounted mixers 2456 and 794350 product ranges.

## **ADVANTAGES**

Spout in chrome-plated brass

Smooth interior spout