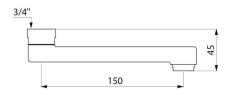

## **DESCRIPTION**

Fixed tubular spout - Ref. 943151

Flat fixed under spout in chrome-plated brass, Ø22mm. Spout H.45mm L.150mm with pre-mounted flow straightener and nut 3/4". Smooth interior reduces niches where bacteria can develop. For wall-mounted mixers 2456 and 794350 product ranges.

## **TECHNICAL CHARACTERISTICS**

Fixed tubular spout - Ref. 943151

| Height        | 45mm                |
|---------------|---------------------|
| Spout length  | 150mm               |
| Finish        | Chrome-plated brass |
| Repairability | 508<br>REPARABILITY |