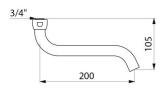

## **TECHNICAL CHARACTERISTICS**

Tubular swivelling spout - Ref. 943200100M

| Connector    | 3/4"                |
|--------------|---------------------|
| Height       | 105mm               |
| Spout length | 200mm               |
| Finish       | Chrome-plated brass |
| Norms        | <u>©</u>            |
|              |                     |