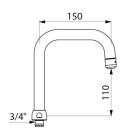

## **DESCRIPTION**

Tubular swivelling spout - Ref. 963150923F

Tubular swivelling over spout in chrome plated brass,  $\emptyset$ 22mm, with BIOSAFE outlet.

Spout H.100mm L.150mm, with nut 3/4".

For basin mixers H9726 and 2506T1/25061T1.

## **TECHNICAL CHARACTERISTICS**

Tubular swivelling spout - Ref. 963150923F

| Drop height   | 100mm               |
|---------------|---------------------|
| Spout length  | 150mm               |
| Finish        | Chrome-plated brass |
| Norms         | <u>©</u>            |
| Repairability | 50 gerarability     |