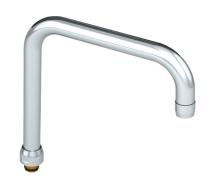

## Swivelling tubular spout

Ref. 963200145F

Over spout

## **DESCRIPTION**

Swivelling tubular spout - Ref. 963200145F

Ø22mm swivelling tubular over spout in chrome-plated brass with premounted flow straightener.

Spout H.135mm and L.200mm with nut 3/4".

For sink mixers and Catering mixers.