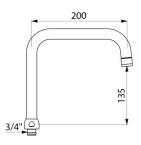

## **DESCRIPTION**

Swivelling tubular spout - Ref. 963200145F

Ø22mm swivelling tubular over spout in chrome-plated brass with premounted flow straightener.

Spout H.135mm and L.200mm with nut 3/4".

For sink mixers and Catering mixers.

## **TECHNICAL CHARACTERISTICS**

Swivelling tubular spout - Ref. 963200145F

| Drop height   | 135mm                |
|---------------|----------------------|
| Spout length  | 200mm                |
| Finish        | Chrome-plated brass  |
| Norms         | 0                    |
| Repairability | 50 g<br>REPARABILITY |