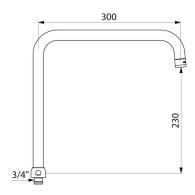

## **DESCRIPTION**

Swivelling, tubular spout - Ref. 963300245F

Swivelling, tubular over spout in chrome plated brass, Ø22mm, with premounted flow straightener.

Spout H.230mm L.300mm with 3/4" nut.

Smooth interior reduces niches where bacteria can develop.

## TECHNICAL CHARACTERISTICS

Swivelling, tubular spout - Ref. 963300245F

| Drop height   | 230mm               |
|---------------|---------------------|
| Spout length  | 300mm               |
| Finish        | Chrome-plated brass |
| Norms         | <u>©</u>            |
| Repairability | 50 geparability     |