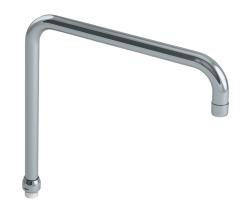

## Swivelling, tubular spout

Ref. 963300245F

Over spout

## **DESCRIPTION**

Swivelling, tubular spout - Ref. 963300245F

Swivelling, tubular over spout in chrome plated brass, Ø22mm, with premounted flow straightener.

Spout H.230mm L.300mm with 3/4" nut.

Smooth interior reduces niches where bacteria can develop.

## **ADVANTAGES**

Spout in chrome-plated brass

Smooth interior spout