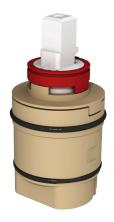

## Ø35mm ceramic pressure balancing cartridge

Ref. N262

Cartridge with base

## **DESCRIPTION**

Ø35mm ceramic pressure balancing cartridge - Ref. N262

Ø35mm ceramic pressure balancing cartridge with base. For deck-mounted basin mixer product ranges:

- 2620EP, 2621EP
- 2720EP/2721EP (for models sold since 12/2022)
- 2820xEP (for models sold since 05/2023)
- 2564TxEP and 2565TxEP (for models sold since 10/2020)
- 2870TxEP and 2871TxEP (for models sold since 10/2020).
- 2542EP, 2599EP