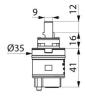

## TECHNICAL CHARACTERISTICS

Ø35mm ceramic pressure balancing cartridge - Ref. N262

| Technology | Pressure balancing |
|------------|--------------------|
| Diameter   | Ø35mm cartridge    |

© DELABIE https://www.delabie.com