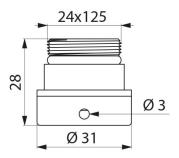

## TECHNICAL CHARACTERISTICS

Vandal-resistant push-fit BIOFIL connector M24/125 - Ref. 821125

| Connector | M24/125     |
|-----------|-------------|
| Height    | 26mm        |
| Norms     | ACS [JWRAS] |
| Warranty  | 30 g        |