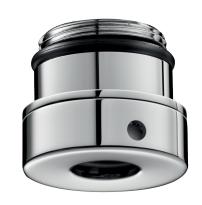

## Vandal-resistant push-fit BIOFIL connector M24/125

Ref. 821125

For wall-mounted showers or shower panels

## **DESCRIPTION**

Vandal-resistant push-fit BIOFIL connector M24/125 - Ref. 821125

Push-fit connector M24/125 for wall-mounted fixed showers or shower panels.

For quick and easy installation of filtration devices on wall-mounted showers or a DELABIE shower panel (SPORTING, SECURITHERM, etc.).

Vandal-resistant model: tamperproof connector to avoid any vandalism or unauthorised use or removal of the filter.

30-year warranty.