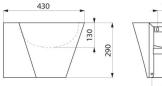

#### MINI BAILA wall-mounted washbasin - Ref. 121180BK

| Height    | 290mm                           |
|-----------|---------------------------------|
| Length    | 375mm                           |
| Width     | 430mm                           |
| Thickness | 1mm                             |
| Finish    | Matte black 304 stainless steel |
| Norms     | <b>CE</b> (2)                   |
| Warranty  | 30 B                            |