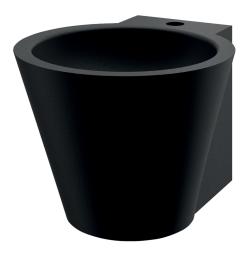

# MINI BAILA wall-mounted washbasin

Ref. 121180BK

Matte black 304 stainless steel

#### DESCRIPTION

MINI BAILA wall-mounted washbasin - Ref. 121180BK

Wall-mounted washbasin.
Basin internal diameter: 310mm.
Bacteriostatic 304 stainless steel.
Stainless steel thickness: 1mm.
Matte black Teflon® finish.
Rounded edges prevent injury.
With central tap hole Ø 35mm.
Supplied without waste. Waste with black finish can be added (6110BK) or chrome finish (6110).
Without overflow. Supplied with fixing elements.
CE marked. Complies with European standard EN 14688.
Weight: 4.1kg.
30-year warranty.