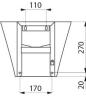

#### MINI BAILA wall-mounted washbasin - Ref. 121180BK

| Height    | 290mm                           |
|-----------|---------------------------------|
| Length    | 375mm                           |
| Width     | 430mm                           |
| Thickness | 1mm                             |
| Finish    | Matte black 304 stainless steel |
| Norms     | <b>CE</b> (2)                   |
| Warranty  | 30 B                            |