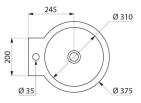

#### DESCRIPTION

MINI BAILA wall-mounted washbasin - Ref. 121180BK

Wall-mounted washbasin.
Basin internal diameter: 310mm.
Bacteriostatic 304 stainless steel.
Stainless steel thickness: 1mm.
Matte black Teflon® finish.
Rounded edges prevent injury.
With central tap hole Ø 35mm.
Supplied without waste. Waste with black finish can be added (6110BK) or chrome finish (6110).
Without overflow. Supplied with fixing elements.
CE marked. Complies with European standard EN 14688.
Weight: 4.1kg.
30-year warranty.

#### MINI BAILA wall-mounted washbasin - Ref. 121180BK

| Height    | 290mm                           |
|-----------|---------------------------------|
| Length    | 375mm                           |
| Width     | 430mm                           |
| Thickness | 1mm                             |
| Finish    | Matte black 304 stainless steel |
| Norms     | <b>CE</b> (2)                   |
| Warranty  | 30 B                            |