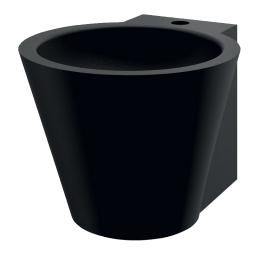

## MINI BAILA wall-mounted washbasin

Ref. 121180BK

Matte black 304 stainless steel

## **DESCRIPTION**

MINI BAILA wall-mounted washbasin - Ref. 121180BK

Wall-mounted washbasin.
Basin internal diameter: 310mm.
Bacteriostatic 304 stainless steel.
Stainless steel thickness: 1mm.
Matte black Teflon® finish.
Rounded edges prevent injury.
With central tap hole Ø 35mm.

## **ADVANTAGES**

Teflon®: withstands intensive use

Design-led basin: black, forever in fashion

Teflon®: easy to clean