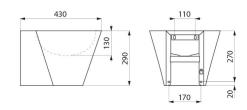

## TECHNICAL CHARACTERISTICS

MINI BAILA wall-mounted washbasin - Ref. 121180BK

| Height    | 290mm                           |
|-----------|---------------------------------|
| Length    | 375mm                           |
| Width     | 430mm                           |
| Thickness | 1mm                             |
| Finish    | Matte black 304 stainless steel |
| Norms     | C€ ©                            |
| Warranty  | 30 WASRANTY                     |
|           |                                 |