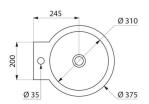

## **DESCRIPTION**

MINI BAILA wall-mounted washbasin - Ref. 121180BK

Wall-mounted washbasin.
Basin internal diameter: 310mm.
Bacteriostatic 304 stainless steel.
Stainless steel thickness: 1mm.
Matte black Teflon® finish.
Rounded edges prevent injury.
With central tap hole Ø 35mm.

## TECHNICAL CHARACTERISTICS

MINI BAILA wall-mounted washbasin - Ref. 121180BK

| Height    | 290mm                           |
|-----------|---------------------------------|
| Length    | 375mm                           |
| Width     | 430mm                           |
| Thickness | 1mm                             |
| Finish    | Matte black 304 stainless steel |
| Norms     | C€ ©                            |
| Warranty  | 30 WASRANTY                     |
|           |                                 |