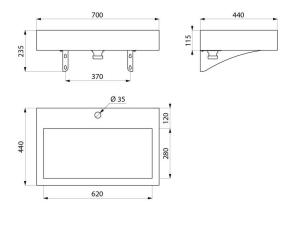

## **DESCRIPTION**

Weight: 12kg. 30-year warranty.

AQUEDUTO wall-mounted washbasin - Ref. 121150BK

Wall-mounted washbasin, 700 x 440mm
Bacteriostatic 304 stainless steel.
Stainless steel thickness: 1.2mm.
Matte black Teflon® finish.
Rounded edges prevent injury.
With Ø 35mm central tap hole.
Supplied with 1½" waste.
Without overflow.
Supplied with brackets and fixing elements.
CE marked. Complies with European standard EN 14688.

## TECHNICAL CHARACTERISTICS

AQUEDUTO wall-mounted washbasin - Ref. 121150BK

| Height    | 115mm                           |
|-----------|---------------------------------|
| Length    | 700mm                           |
| Width     | 440mm                           |
| Thickness | 1.2mm                           |
| Finish    | Matte black 304 stainless steel |
| Norms     | CE ①                            |
| Warranty  | 30 g                            |
|           |                                 |