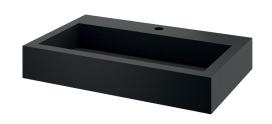

## AQUEDUTO wall-mounted washbasin

Ref. 121150BK

Matte black 304 stainless steel - Concealed drainage

## **DESCRIPTION**

Weight: 12kg. 30-year warranty.

AQUEDUTO wall-mounted washbasin - Ref. 121150BK

Wall-mounted washbasin, 700 x 440mm
Bacteriostatic 304 stainless steel.
Stainless steel thickness: 1.2mm.
Matte black Teflon® finish.
Rounded edges prevent injury.
With Ø 35mm central tap hole.
Supplied with 1½" waste.
Without overflow.
Supplied with brackets and fixing elements.
CE marked. Complies with European standard EN 14688.