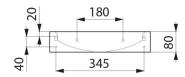

## TECHNICAL CHARACTERISTICS

UNITO wall-mounted washbasin - Ref. 121830BK

| Height    | 80mm                            |
|-----------|---------------------------------|
| Length    | 395mm                           |
| Width     | 405mm                           |
| Thickness | 1.2mm                           |
| Finish    | Matte black 304 stainless steel |
| Norms     | CE @                            |
| Warranty  | 30 WASSANTY                     |
|           |                                 |