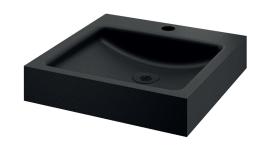

## UNITO wall-mounted washbasin

Ref. 121830BK

Matte black 304 stainless steel

## **DESCRIPTION**

UNITO wall-mounted washbasin - Ref. 121830BK

Wall-mounted washbasin, 395 x 400mm. Bacteriostatic 304 stainless steel. Stainless steel thickness: 1.2mm.

Matte black Teflon® finish. Rounded edges prevent injury. With Ø 35mm central tap hole.