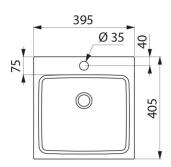

## **DESCRIPTION**

UNITO wall-mounted washbasin - Ref. 121830BK

Wall-mounted washbasin, 395 x 400mm. Bacteriostatic 304 stainless steel. Stainless steel thickness: 1.2mm.

Matte black Teflon® finish. Rounded edges prevent injury. With Ø 35mm central tap hole.

## TECHNICAL CHARACTERISTICS

UNITO wall-mounted washbasin - Ref. 121830BK

| Height    | 80mm                            |
|-----------|---------------------------------|
| Length    | 395mm                           |
| Width     | 405mm                           |
| Thickness | 1.2mm                           |
| Finish    | Matte black 304 stainless steel |
| Norms     | CE @                            |
| Warranty  | 30 WASSANTY                     |
|           |                                 |