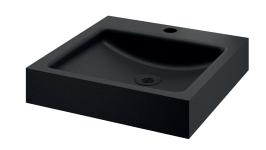

## **UNITO** countertop washbasin

Ref. 121810BK

Matte black 304 stainless steel - Countertop

## **DESCRIPTION**

UNITO countertop washbasin - Ref. 121810BK

Countertop washbasin, 395 x 400mm. Bacteriostatic 304 stainless steel. Stainless steel: 1.2mm. Matte black Teflon® finish.

Rounded edges prevent injury. With Ø 35mm central tap hole.