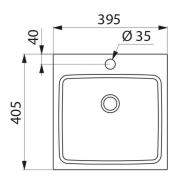

## TECHNICAL CHARACTERISTICS

UNITO countertop washbasin - Ref. 121810BK

| Height    | 80mm                            |
|-----------|---------------------------------|
| Length    | 395mm                           |
| Width     | 405mm                           |
| Thickness | 1.2mm                           |
| Finish    | Matte black 304 stainless steel |
| Norms     | CE @                            |
| Warranty  | 30 WASSANTY                     |
|           |                                 |