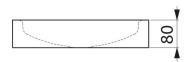

## TECHNICAL CHARACTERISTICS

UNITO countertop washbasin - Ref. 120810BK

| Height    | 80mm                            |
|-----------|---------------------------------|
| Length    | 395mm                           |
| Width     | 350mm                           |
| Thickness | 1.2mm                           |
| Finish    | Matte black 304 stainless steel |
| Norms     | <b>C€</b> ◎                     |
| Warranty  | 30 B<br>WARRANTY                |
|           |                                 |