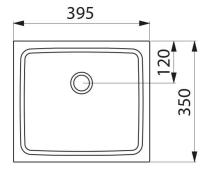

## **DESCRIPTION**

UNITO countertop washbasin - Ref. 120810BK

Countertop washbasin, 395x350mm.

Suitable for use with wall-mounted or extended mixer/tap.

Bacteriostatic 304 stainless steel. Stainless steel thickness: 1.2mm.

## TECHNICAL CHARACTERISTICS

UNITO countertop washbasin - Ref. 120810BK

| Height    | 80mm                            |
|-----------|---------------------------------|
| Length    | 395mm                           |
| Width     | 350mm                           |
| Thickness | 1.2mm                           |
| Finish    | Matte black 304 stainless steel |
| Norms     | <b>C€</b> ◎                     |
| Warranty  | 30 B<br>WARRANTY                |
|           |                                 |