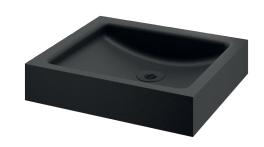

## **UNITO** countertop washbasin

Ref. 120810BK

Matte black 304 stainless steel - Countertop

## **DESCRIPTION**

UNITO countertop washbasin - Ref. 120810BK

Countertop washbasin, 395x350mm.

Suitable for use with wall-mounted or extended mixer/tap.

Bacteriostatic 304 stainless steel. Stainless steel thickness: 1.2mm.

Matte black Teflon® finish.

Rounded edges prevent injury.

Without tap hole.

Supplied without waste. Waste with black finish can be added (6110BK) or chrome finish (6110).

Without overflow.

CE marked. Complies with European standard EN 14688.