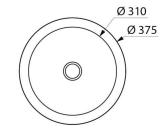

## **DESCRIPTION**

Countertop ALGUI washbasin - Ref. 120110BK

Countertop washbasin, Ø 375mm.

Suitable for use with wall-mounted or extended mixer/tap.

Basin internal diameter: 310mm. Bacteriostatic 304 stainless steel. Stainless steel thickness: 1.2mm. Matte black Teflon\* finish.