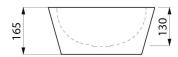

## **TECHNICAL CHARACTERISTICS**

Countertop ALGUI washbasin - Ref. 120110BK

| Height    | 165mm                           |
|-----------|---------------------------------|
| Thickness | 1.2mm                           |
| Finish    | Matte black 304 stainless steel |
| Norms     | CE ©                            |
| Warranty  | 30 g                            |