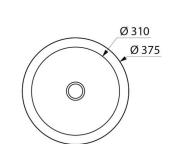

#### Countertop ALGUI washbasin - Ref. 120110BK

Countertop washbasin, Ø 375mm. Suitable for use with wall-mounted or extended mixer/tap. Basin internal diameter: 310mm. Bacteriostatic 304 stainless steel. Stainless steel thickness: 1.2mm. Matte black Teflon® finish. One-piece, seam-free pressed bowl. Rounded edges prevent injury. Supplied without waste. Waste with black finish can be added (6110BK) or chrome finish (6110). Without overflow. CE marked. Complies with European standard EN 14688. Weight: 3.8kg. 30-year warranty.