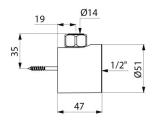

## **TECHNICAL CHARACTERISTICS**

Reinforced exposed union - Ref. 841215

| Connector | 1/2"   |
|-----------|--------|
| Length    | 47mm   |
| Diameter  | Ø 51mm |
| Warranty  | 30 g   |

© DELABIE https://www.delabie.com