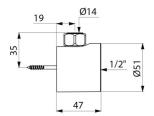

## TECHNICAL CHARACTERISTICS

| Reinforced exposed union | - Ref | . 841215 |
|--------------------------|-------|----------|
|--------------------------|-------|----------|

| Connector | 1⁄2"           |
|-----------|----------------|
| Length    | 47mm           |
| Diameter  | Ø 51mm         |
| Warranty  | 30<br>WARRANTY |