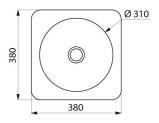

## **DESCRIPTION**

Countertop QUADRA washbasin - Ref. 120650BK

Countertop, semi-recessed washbasin, 380x380mm. Suitable for use with wall-mounted or extended mixer/tap.

Basin internal diameter: 310mm. Cutout diameter: 310mm. Bacteriostatic 304 stainless steel. Stainless steel thickness: 1.2mm. Matte black Teflon® finish.

## **TECHNICAL CHARACTERISTICS**

Countertop QUADRA washbasin - Ref. 120650BK

| Height    | 130mm                           |
|-----------|---------------------------------|
| Length    | 380mm                           |
| Width     | 380mm                           |
| Thickness | 1.2mm                           |
| Finish    | Matte black 304 stainless steel |
| Norms     | CE (1)                          |
| Warranty  | 30 g                            |