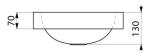

## **TECHNICAL CHARACTERISTICS**

Countertop QUADRA washbasin - Ref. 120650BK

| Height    | 130mm                           |
|-----------|---------------------------------|
| Length    | 380mm                           |
| Width     | 380mm                           |
| Thickness | 1.2mm                           |
| Finish    | Matte black 304 stainless steel |
| Norms     | CE (1)                          |
| Warranty  | 30 g                            |