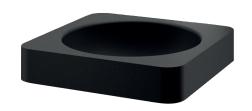

## Countertop QUADRA washbasin

Ref. 120650BK

Matte black 304 stainless steel - Countertop

## **DESCRIPTION**

Countertop QUADRA washbasin - Ref. 120650BK

Countertop, semi-recessed washbasin, 380x380mm. Suitable for use with wall-mounted or extended mixer/tap.

Basin internal diameter: 310mm. Cutout diameter: 310mm. Bacteriostatic 304 stainless steel. Stainless steel thickness: 1.2mm. Matte black Teflon® finish.

One-piece, seam-free pressed bowl. Rounded edges prevent injury.

Supplied without waste. Waste with black finish can be added (6110BK) or

chrome finish (6110). Without overflow.

CE marked. Complies with European standard EN 14688.