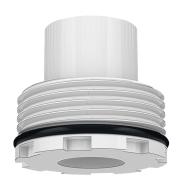

## **DESCRIPTION**

BIOSAFE hygienic outlet M16.5/100 - Ref. 922660

BIOSAFE hygienic free flow outlet M16.5/100 for product ranges 2920 and 2664/2665.

No grid or partitions in contact with water.

Flow rate 5 lpm.

Water cannot stagnate in internal parts, reducing bacterial development. Made from Hostaform®; reduces scale build-up.

Supplied individually.

For installation only on a mixer or tap with a restricted flow rate to ensure a laminar flow with no splashing.

## **ADVANTAGES**

Smooth surface reduces bacterial development

Suitable for any tap with a restricted flow rate