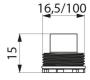

## TECHNICAL CHARACTERISTICS

BIOSAFE hygienic outlet M16.5/100 - Ref. 922660

| Connector | M16.5/100  |
|-----------|------------|
| Flow rate | 5 lpm      |
| Finish    | Hostaform® |

© DELABIE https://www.delabie.com