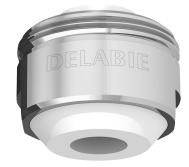

#### DESCRIPTION

BIOSAFE hygienic outlet M24/100 - Ref. 922640

BIOSAFE hygienic free flow outlet M24/100 for product ranges 2564, 2565 and 2640.
No grid or partitions in contact with water.
Flow rate 5 lpm.
Water cannot stagnate in internal parts, reducing bacterial development.
Made from Hostaform<sup>®</sup>; reduces scale build-up.
Chrome-plated brass ring.
Supplied individually.
For installation only on a mixer or tap with a restricted flow rate to ensure a laminar flow with no splashing.

### ADVANTAGES

Smooth surface reduces bacterial development

Suitable for any tap with a restricted flow rate