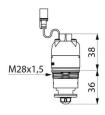

## **ADVANTAGES**

Piston operated solenoid valve with flow rate adjustor. For TEMPOMATIC 3 basin controls (from May 2023). For TEMPOMATIC 4 basin controls (with flow rate regulator). Works with a 6V power supply. Dimensions: 36 x 38mm, M28 x 1.5.

## TECHNICAL CHARACTERISTICS

Solenoid valve - Ref. 479650

| Supply    | 6V        |
|-----------|-----------|
| Connector | M28 x 1.5 |
| Height    | 74mm      |
| Diameter  | Ø 28mm    |

© DELABIE https://www.delabie.com