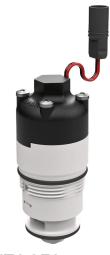

## Solenoid valve

Ref. 479650

For TEMPOMATIC 3 and TEMPOMATIC 4 basin controls

## **ADVANTAGES**

Piston operated solenoid valve with flow rate adjustor. For TEMPOMATIC 3 basin controls (from May 2023). For TEMPOMATIC 4 basin controls (with flow rate regulator). Works with a 6V power supply. Dimensions: 36 x 38mm, M28 x 1.5.

Anti-stagnation solenoid valve

Easy to maintain

TEMPOMATIC 3 and TEMPOMATIC 4 product ranges

## TECHNICAL CHARACTERISTICS

Solenoid valve - Ref. 479650

| Supply    | 6V        |
|-----------|-----------|
| Connector | M28 x 1.5 |
| Height    | 74mm      |
| Diameter  | Ø 28mm    |

© DELABIE https://www.delabie.com