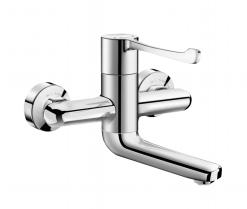

# Wall-mounted sequential mechanical basin mixer

Ref. 2640P

Sequential mechanical mixer with swivelling/fixed spout L. 120mm

#### Wall-mounted sequential mechanical basin mixer - Ref. 2640P

Wall-mounted sequential mechanical basin mixer.

Sequential mechanical mixer: opens and closes with cold water, with 70° lever turning range.

Wall-mounted mixer with swivelling under spout L. 120mm with hygienic BIOSAFE outlet.

Spout suitable for fitting a BIOFIL point-of-use filters.

Spout can be easily fixed in place.

Securitouch thermal insulation prevents burns.