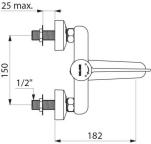

Mixer with 150mm centres supplied with in-line STOP/CHECK wall connectors M1/2" M3/4" for hospitals.

Recommended installation height: 110 - 200mm above the basin surface. Mechanical mixer ideal for healthcare facilities, retirement and care homes,