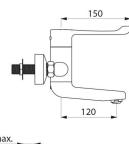

Wall-mounted mixer with swivelling under spout L. 120mm with hygienic BIOSAFE outlet.

Spout suitable for fitting a BIOFIL point-of-use filters.

Spout can be easily fixed in place.

Securitouch thermal insulation prevents burns.

Mixer with 150mm centres supplied with in-line STOP/CHECK wall connectors M1/2" M3/4" for hospitals.

Recommended installation height: 110 - 200mm above the basin surface. Mechanical mixer ideal for healthcare facilities, retirement and care homes,