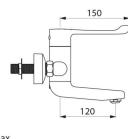

Wall-mounted mixer with swivelling under spout L. 120mm with hygienic BIOSAFE outlet.

Spout suitable for fitting a BIOFIL point-of-use filters.

Spout can be easily fixed in place.

Securitouch thermal insulation prevents burns.

## **TECHNICAL CHARACTERISTICS**

| Wall-mounted sequential mechanical basin mixer - Ref. 2640P |                                     |
|-------------------------------------------------------------|-------------------------------------|
| Supply                                                      | M1/2"                               |
| Technology                                                  | BIOSAFE sequential mechanical mixer |
| Spout length                                                | 120mm                               |
| Flow rate                                                   | 5 lpm                               |
| Temperature limiter                                         | Yes                                 |
| Finish                                                      | Chrome-plated brass                 |
| Norms                                                       | JWRAS                               |
| Warranty                                                    | 30 MARCANTY                         |