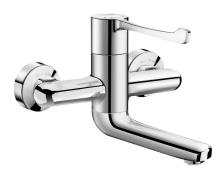

# Wall-mounted sequential mechanical basin mixer

Ref. 2640P

Sequential mechanical mixer with swivelling/fixed spout L. 120mm

#### Wall-mounted sequential mechanical basin mixer - Ref. 2640P

Wall-mounted sequential mechanical basin mixer.

Sequential mechanical mixer: opens and closes with cold water, with  $70^{\circ}$  lever turning range.

Wall-mounted mixer with swivelling under spout L. 120mm with hygienic BIOSAFE outlet.

Spout suitable for fitting a BIOFIL point-of-use filters.

Spout can be easily fixed in place.

Securitouch thermal insulation prevents burns.

Thermal shocks are possible without removing the control lever or shutting off the cold water supply.

Flow rate regulated at 5 lpm.

Chrome-plated brass body.

Hygiene Lever L. 150mm requires no manual contact.