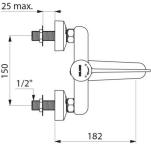

Mixer with 150mm centres supplied with in-line STOP/CHECK wall connectors M1/2" M3/4" for hospitals.

Recommended installation height: 110 - 200mm above the basin surface. Mechanical mixer ideal for healthcare facilities, retirement and care homes, hospitals and clinics.

## **TECHNICAL CHARACTERISTICS**

| Wall-mounted sequential mechanical basin mixer - Ref. 2640P |                                     |
|-------------------------------------------------------------|-------------------------------------|
| Supply                                                      | M1/2"                               |
| Technology                                                  | BIOSAFE sequential mechanical mixer |
| Spout length                                                | 120mm                               |
| Flow rate                                                   | 5 lpm                               |
| Temperature limiter                                         | Yes                                 |
| Finish                                                      | Chrome-plated brass                 |
| Norms                                                       | JWRAS                               |
| Warranty                                                    | 30 MARCANTY                         |