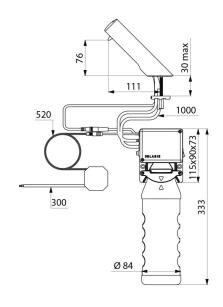

## **TECHNICAL CHARACTERISTICS**

TEMPOMATIC 4 deck-mounted electronic soap dispenser - Ref. 512031P

| Supply        | Mains supply 230/6V |
|---------------|---------------------|
| Technology    | Infrared sensor     |
| Drop height   | 76mm                |
| Spout length  | 111mm               |
| Volume        | 1-litre tank        |
| Norms         | CE                  |
| Warranty      | 30 gg<br>WARRANTY   |
| Repairability | 50 g                |
|               |                     |