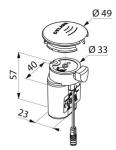

## **Electronic control unit**

Ref. 479446

For TEMPOMATIC 3 urinals

DESCRIPTION Electronic control unit - Ref. 479446

Electronic control unit. For TEMPOMATIC 3 urinals. Power supplied by 6V batteries. Dimensions: 57 x 40 x 23mm.

## Electronic control unit - Ref. 479446

| Supply     | 6V batteries                                   |
|------------|------------------------------------------------|
| Technology | Electronic                                     |
| Height     | 57mm                                           |
| Depth      | 23mm                                           |
| Width      | 40mm                                           |
| Diameter   | Visible part Ø 49mm; Electronic unit Ø<br>33mm |