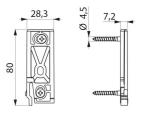

## **DESCRIPTION**

Wall bracket for toilet brush set - Ref. 4051FIX

Wall bracket for toilet brush sets.

For wall-mounted toilet brush sets with references 4048X, 4051X and 510051X.

Dimensions: 80 x 28.5 x 7.2mm, Ø 4.5mm.

## **TECHNICAL CHARACTERISTICS**

Wall bracket for toilet brush set - Ref. 4051FIX

| Height    | 80mm          |
|-----------|---------------|
| Width     | 28.3mm        |
| Diameter  | Screw Ø 4.5mm |
| Thickness | 7.2mm         |