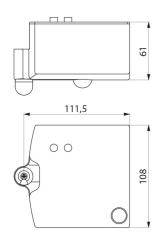

## **TECHNICAL CHARACTERISTICS**

Removable drip tray - Ref. 510624RW

| Height | 61mm        |
|--------|-------------|
| Length | 111,5mm     |
| Width  | 108mm       |
| Finish | Matte white |

© DELABIE https://www.delabie.com