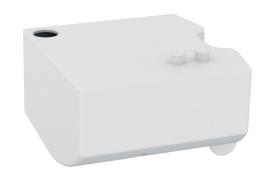

## Removable drip tray

Ref. 510624RW

Reservoir for SPEEDJET 2 white - 510624W

## **DESCRIPTION**

Removable drip tray - Ref. 510624RW

White drip tray

Removable drip tray prevents any water dripping onto the wall or floor. For anthracite SPEEDJET 2 reference 510624W.

Dimensions: 108 x 115 x 61mm.

## **ADVANTAGES**

Prevents water dripping onto the wall or floor

Easy to maintain

Removable: easy to clean and maintain