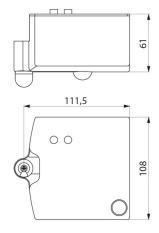

#### Removable drip tray - Ref. 510624RB

Black drip tray. Removable drip tray prevents any water dripping onto the wall or floor. For anthracite SPEEDJET 2 reference 510624B. Dimensions: 108 x 115 x 61mm.

# TECHNICAL CHARACTERISTICS

| Removable drip tray | - Ref. 510624RB |
|---------------------|-----------------|
|---------------------|-----------------|

| Height | 61mm        |
|--------|-------------|
| Length | 111,5mm     |
| Width  | 108mm       |
| Finish | Matte black |