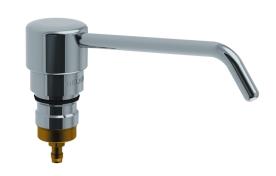

## Cartridge with push-button mechanism and curved spout

Ref. 729312

For 729XXX soap dispensers

## **DESCRIPTION**

Cartridge with push-button mechanism and curved spout - Ref. 729312

Cartridge for soap dispenser. Push-button and curved spout in chrome-plated brass. Compatible with 729XXX soap dispensers.

## TECHNICAL CHARACTERISTICS

Cartridge with push-button mechanism and curved spout - Ref. 729312

| Spout length | 120mm                               |
|--------------|-------------------------------------|
| Diameter     | Ø 34mm                              |
| Finish       | Curved spout in chrome-plated brass |