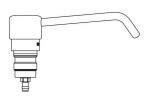

## Cartridge with push-button mechanism and curved spout

Ref. 729312

For 729XXX soap dispensers

## **DESCRIPTION**

Cartridge with push-button mechanism and curved spout - Ref. 729312

Cartridge for soap dispenser. Push-button and curved spout in chrome-plated brass. Compatible with 729XXX soap dispensers.

## TECHNICAL CHARACTERISTICS

Cartridge with push-button mechanism and curved spout - Ref. 729312

| Spout length | 120mm                               |
|--------------|-------------------------------------|
| Diameter     | Ø 34mm                              |
| Finish       | Curved spout in chrome-plated brass |