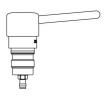

## Cartridge with push-button mechanism and straight spout

Ref. 729308

For soap dispensers 729XXX

## **DESCRIPTION**

Cartridge with push-button mechanism and straight spout - Ref. 729308

Cartridge for soap dispensers. Push-button and straight spout in chrome-plated brass. Compatible with soap dispensers 729XXX

## TECHNICAL CHARACTERISTICS

Cartridge with push-button mechanism and straight spout - Ref. 729308

| Spout length | 82mm                                  |
|--------------|---------------------------------------|
| Diameter     | Ø 34mm                                |
| Finish       | Straight spout in chrome-plated brass |