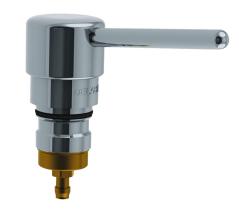

## Cartridge with push-button mechanism and straight spout

Ref. 729308

For soap dispensers 729XXX

## **DESCRIPTION**

Cartridge with push-button mechanism and straight spout - Ref. 729308

Cartridge for soap dispensers. Push-button and straight spout in chrome-plated brass. Compatible with soap dispensers 729XXX

## TECHNICAL CHARACTERISTICS

Cartridge with push-button mechanism and straight spout - Ref. 729308

| Spout length | 82mm                                  |
|--------------|---------------------------------------|
| Diameter     | Ø 34mm                                |
| Finish       | Straight spout in chrome-plated brass |