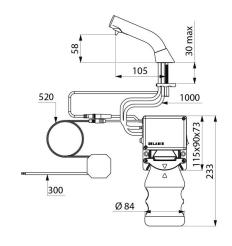

Automatic soap dispenser: mains supply with 230/6V transformer.

For vegetable-based liquid soap with a maximum viscosity of 3,000 mPa.s or specialist foam soap.

Compatible with hydroalcoholic gel.

Spout length: 105mm.

Supplied with a 0.5 litre tank.

30-year warranty.

CE marked.

## **TECHNICAL CHARACTERISTICS**

BINOPTIC deck-mounted electronic soap dispenser - Ref. 512521BK

| Supply        | 230/6V mains supply             |
|---------------|---------------------------------|
| Technology    | Infrared sensor                 |
| Drop height   | 58mm                            |
| Spout length  | 105mm                           |
| Volume        | 0.5 litre tank                  |
| Finish        | Matte black 304 stainless steel |
| Norms         | CE                              |
| Warranty      | 30 gg                           |
| Repairability | 50 B<br>REPARABILITY            |
|               |                                 |