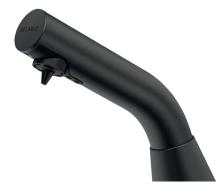

## BINOPTIC deck-mounted electronic soap dispenser

Ref. 512521BK

Liquid soap, foam soap or hydroalcoholic gel dispenser

BINOPTIC deck-mounted electronic soap dispenser - Ref. 512521BK

Deck-mounted electronic soap dispenser.

Liquid soap, foam soap or hydroalcoholic gel dispenser.

No manual contact: hands are automatically detected by infrared cell.

Spout made from chrome-plated 304 stainless steel.

No waste pump dispenser.

Separate electronic unit and removable tank for installation under the basin.

Automatic soap dispenser: mains supply with 230/6V transformer.

For vegetable-based liquid soap with a maximum viscosity of 3,000 mPa.s or specialist foam soap.

Compatible with hydroalcoholic gel.

Spout length: 105mm.