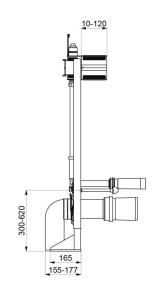

## **TECHNICAL CHARACTERISTICS**

TEMPOFIX 3 self-supporting frame system for WCs - Ref. 564065

| 3/4"                      |
|---------------------------|
| Electronic and time flow  |
| 1000 to 1320mm            |
| 157 - 177mm               |
| 350mm                     |
| Ø 100mm outlet            |
| Black powder-coated steel |
| 30 <sup>§</sup> WARRANTY  |
|                           |