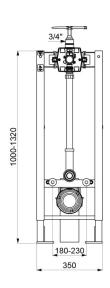

## **TECHNICAL CHARACTERISTICS**

TEMPOFIX 3 self-supporting frame system for WCs - Ref. 564065

| 3/4"                      |
|---------------------------|
| Electronic and time flow  |
| 1000 to 1320mm            |
| 157 - 177mm               |
| 350mm                     |
| Ø 100mm outlet            |
| Black powder-coated steel |
| 30 <sup>§</sup> WARRANTY  |
|                           |