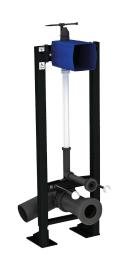

## **DESCRIPTION**

TEMPOFIX 3 self-supporting frame system for WCs - Ref. 564065

Self-supporting frame system for wall-hung WCs, kit 1/2: Black powder-coated steel frame:

- With large feet for fixing to load-bearing floors.
- Frame height can be adjusted from 0 200mm (with 1m mark).
- Compatible with solid walls from 10 120mm.
- Ø 32mm flush tube with Ø 55mm connection washer.
- PVC soil pipe, Ø 100mm outlet to glue to waterproof seal, with 2 setting positions.

Recessed waterproof housing: for flush system without cistern, directly connected to pipework.

- Compatible with electronic or time flow WC valve.
- Compatible with CR123 6V Lithium batteries.
- Backflow prevention device inside the housing.
- Integrated stopcock and flow rate regulation.

Supplied pre-mounted.

30-year warranty.

Order with control plate references 464006, 464056, 465006, 465056, 763000, 763040 or 763041or 763030.