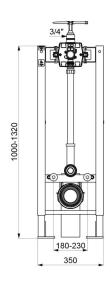

#### **DESCRIPTION**

TEMPOFIX 3 self-supporting frame system for WCs - Ref. 564005

Self-supporting frame system for wall-hung WCs, kit 1/2: Black powder-coated steel frame:

- With large feet for fixing to load-bearing floors.
- Frame height can be adjusted from 0 200mm (with 1m mark).
- Compatible with solid walls from 10 120mm.
- Ø 32mm flush tube with Ø 55mm connection washer.
- PVC soil pipe,  $\emptyset$  100mm outlet to glue to waterproof seal, with 2 setting positions.

### **TECHNICAL CHARACTERISTICS**

TEMPOFIX 3 self-supporting frame system for WCs - Ref. 564005

| Connector  | 3/4"                      |
|------------|---------------------------|
| Technology | Electronic and time flow  |
| Height     | 1000 to 1320mm            |
| Depth      | 157 - 177mm               |
| Width      | 350mm                     |
| Diameter   | Ø 100mm outlet            |
| Finish     | Black powder-coated steel |
| Warranty   | 30 g                      |