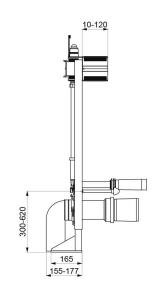

#### **DESCRIPTION**

TEMPOFIX 3 self-supporting frame system for WCs - Ref. 564005

Self-supporting frame system for wall-hung WCs, kit 1/2: Black powder-coated steel frame:

- With large feet for fixing to load-bearing floors.
- Frame height can be adjusted from 0 200mm (with 1m mark).
- Compatible with solid walls from 10 120mm.
- Ø 32mm flush tube with Ø 55mm connection washer.
- PVC soil pipe,  $\emptyset$  100mm outlet to glue to waterproof seal, with 2 setting positions.

Recessed waterproof housing: flush system without cistern, directly connected to pipework.

- Compatible with TEMPOMATIC dual control or TEMPOMATIC Connect electronic WC valve.
- Compatible with 230/6V mains supply.
- Backflow prevention device inside the housing.
- Integrated stopcock and flow rate regulation.

### **TECHNICAL CHARACTERISTICS**

TEMPOFIX 3 self-supporting frame system for WCs - Ref. 564005

| Connector  | 3/4"                      |
|------------|---------------------------|
| Technology | Electronic and time flow  |
| Height     | 1000 to 1320mm            |
| Depth      | 157 - 177mm               |
| Width      | 350mm                     |
| Diameter   | Ø 100mm outlet            |
| Finish     | Black powder-coated steel |
| Warranty   | 30 g                      |