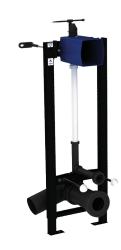

#### TEMPOFIX 3 wall-mounted frame system for WCs - Ref. 564000

Wall-mounted frame system for wall-hung WCs, kit 1/2: Black powder-coated steel frame:

- For fixing to load-bearing walls.
- Frame height can be adjusted from 0 200mm (with 1m mark).
- Compatible with solid walls from 10 120mm.
- Ø 32mm flush tube with Ø 55mm connection washer.
- PVC soil pipe, Ø 100mm outlet to glue to waterproof seal, with 2 setting positions.

Recessed waterproof housing: flush system without cistern, directly connected to pipework.

- Compatible with TEMPOMATIC dual control or TEMPOMATIC Connect electronic WC valves.
- Compatible with 230/6V mains supply.
- Backflow prevention device inside the housing.
- Integrated stopcock and flow rate regulation.

Supplied pre-mounted.

30-year warranty.

Order with control plate references 464000, 464050, 465000 or 465050.