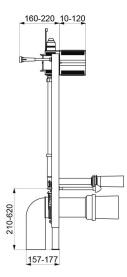

#### TEMPOFIX 3 wall-mounted frame system for WCs - Ref. 564000

Wall-mounted frame system for wall-hung WCs, kit 1/2: Black powder-coated steel frame:

- For fixing to load-bearing walls.
- Frame height can be adjusted from 0 200mm (with 1m mark).
- Compatible with solid walls from 10 120mm.
- Ø 32mm flush tube with Ø 55mm connection washer.
- PVC soil pipe, Ø 100mm outlet to glue to waterproof seal, with 2 setting positions.

#### TEMPOFIX 3 wall-mounted frame system for WCs - Ref. 564000

| Connector  | 3/4"                      |
|------------|---------------------------|
| Technology | Electronic and time flow  |
| Height     | 1000 to 1320mm            |
| Depth      | 157 - 177mm               |
| Width      | 350mm                     |
| Diameter   | Ø 100mm outlet            |
| Finish     | Black powder-coated steel |
| Warranty   |                           |