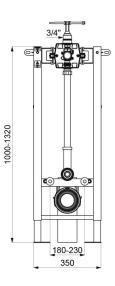

#### TEMPOFIX 3 wall-mounted frame system for WCs - Ref. 564000

Wall-mounted frame system for wall-hung WCs, kit 1/2: Black powder-coated steel frame:

- For fixing to load-bearing walls.
- Frame height can be adjusted from 0 200mm (with 1m mark).
- Compatible with solid walls from 10 120mm.
- Ø 32mm flush tube with Ø 55mm connection washer.
- PVC soil pipe, Ø 100mm outlet to glue to waterproof seal, with 2 setting positions.

#### TEMPOFIX 3 wall-mounted frame system for WCs - Ref. 564000

| Connector  | 3/4"                      |
|------------|---------------------------|
| Technology | Electronic and time flow  |
| Height     | 1000 to 1320mm            |
| Depth      | 157 - 177mm               |
| Width      | 350mm                     |
| Diameter   | Ø 100mm outlet            |
| Finish     | Black powder-coated steel |
| Warranty   |                           |