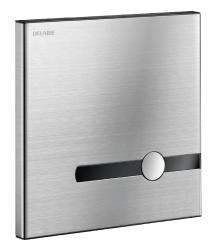

#### TEMPOMATIC dual control plate for WCs - Ref. 464000

TEMPOMATIC recessed, dual control, electronic valve for direct flush, kit 2/2: Flush system without cistern: directly connected to pipework. Mains supply 230/6V.

Satin finish stainless steel wall plate 186 x 186mm and chrome-plated metal button, with integrated electronics.

Control plate can be installed manually.

TEMPOMATIC F%" flush valve is compatible with sea water, rain water and grey water.

#### TEMPOMATIC dual control plate for WCs - Ref. 464000

| Supply     | 230/6V mains supply      |
|------------|--------------------------|
| Connector  | F¾"                      |
| Technology | Electronic and time flow |
| Length     | 186mm                    |
| Width      | 186mm                    |
| Finish     | Satin stainless steel    |
| Norms      | uwras 🎽                  |