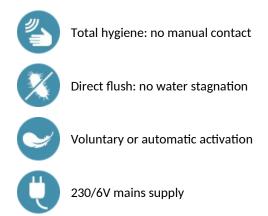

Shock-resistant infrared presence detection sensor.

Detection delay is 10 seconds.

Two modes of activation:

- Contactless: the flush operates automatically after each user leaves, ensuring the bowl is rinsed between each user.

- By pressing on the anti-blocking push-button.

The flush will activate even if the power supply fails.

"Intelligent" automatic rinsing: flush volume adapts according to use - 3L "short" usage, 6L "long" usage - (can be adjusted to 2L/4L or 5L/9L).