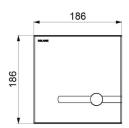

Satin finish stainless steel wall plate 186 x 186mm and chrome-plated metal button, with integrated electronics.

Control plate can be installed manually.

TEMPOMATIC F%" flush valve is compatible with sea water, rain water and grey water.

#### TEMPOMATIC dual control plate for WCs - Ref. 464000

| Supply     | 230/6V mains supply      |
|------------|--------------------------|
| Connector  | F¾"                      |
| Technology | Electronic and time flow |
| Length     | 186mm                    |
| Width      | 186mm                    |
| Finish     | Satin stainless steel    |
| Norms      | uwras 🎽                  |