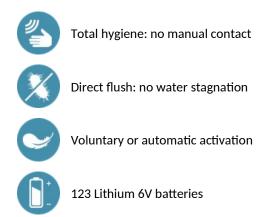

Shock-resistant infrared presence detection sensor.

Detection delay is 10 seconds.

Two modes of activation:

- Contactless: the flush operates automatically after each user leaves, ensuring the bowl is rinsed between each user.

- By pressing on the anti-blocking push-button.

The flush will activate even if the power supply fails.

"Intelligent" automatic rinsing: flush volume adapts according to use - 3L "short" usage, 6L "long" usage - (can be adjusted to 2L/4L or 5L/9L).

#### TEMPOMATIC dual control plate for WCs - Ref. 464006

TEMPOMATIC recessed, dual control, electronic valve for direct flush, kit 2/2: Flush system without cistern: directly connected to pipework.

Battery-operated with CR123 6V Lithium batteries.