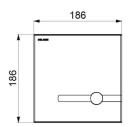

Satin finish stainless steel wall plate 186 x 186mm and chrome-plated metal button, with integrated electronics.

Mechanical fixing of the control plates.

TEMPOMATIC  $F_{4}^{**}$  flush valve is compatible with sea water, rain water and grey water.

#### TEMPOMATIC dual control plate for WCs - Ref. 464006

| Supply     | 6V batteries             |
|------------|--------------------------|
| Connector  | F¾"                      |
| Technology | Electronic and time flow |
| Length     | 186mm                    |
| Width      | 186mm                    |
| Finish     | Satin stainless steel    |
| Norms      | JWRAS 🖣                  |