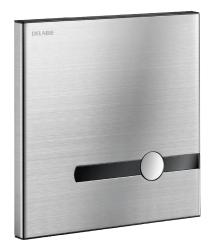

#### TEMPOMATIC dual control plate for WCs - Ref. 464006

TEMPOMATIC recessed, dual control, electronic valve for direct flush, kit 2/2: Flush system without cistern: directly connected to pipework.

Battery-operated with CR123 6V Lithium batteries.

Satin finish stainless steel wall plate 186 x 186mm and chrome-plated metal button, with integrated electronics.

Mechanical fixing of the control plates.

TEMPOMATIC  $F_{4}^{**}$  flush valve is compatible with sea water, rain water and grey water.

Shock-resistant infrared presence detection sensor.

Detection delay is 10 seconds.

Two modes of activation:

- Contactless: the flush operates automatically after each user leaves, ensuring the bowl is rinsed between each user.

- By pressing on the anti-blocking push-button.

The flush will activate even if the power supply fails.

"Intelligent" automatic rinsing: flush volume adapts according to use - 3L "short" usage, 6L "long" usage - (can be adjusted to 2L/4L or 5L/9L).