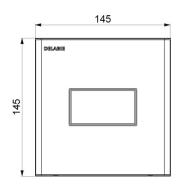

## TEMPOFLUX control plate for urinals - Ref. 778707

Control plate and time flow valve TEMPOFLUX F½", kit 2/2: Satin finish stainless steel wall plate 145 x 145mm. Chrome-plated metal button. Soft-touch operation. Time flow pre-set at ~7 seconds. Flow rate pre-set at 0.15 L/sec. at 3 bar, can be adjusted up to 0.3 L/sec. Compatible with sea water, rain water and grey water. Complies with European standard EN 12541 (class II acoustic level). Install in waterproof housing with waterproof collar, filter and stopcock. Suitable for people with reduced mobility. 30-year warranty. Order with frame system references 543006 for urinals Ø 35mm, 543006D for

#### TEMPOFLUX control plate for urinals - Ref. 778707

| Technology | Time flow             |
|------------|-----------------------|
| Length     | 145mm                 |
| Width      | 145mm                 |
| Finish     | Satin stainless steel |
| Norms      | B                     |
| Warranty   | 30 MARRANTY           |