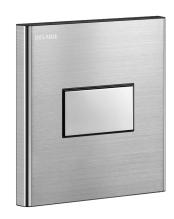

# TEMPOFLUX control plate for urinals

Ref. 778707

DESCRIPTION

Time flow valve 7 sec with soft-touch operation - For urinals

## TEMPOFLUX control plate for urinals - Ref. 778707

Control plate and time flow valve TEMPOFLUX F½", kit 2/2: Satin finish stainless steel wall plate 145 x 145mm. Chrome-plated metal button. Soft-touch operation. Time flow pre-set at ~7 seconds. Flow rate pre-set at 0.15 L/sec. at 3 bar, can be adjusted up to 0.3 L/sec. Compatible with sea water, rain water and grey water. Complies with European standard EN 12541 (class II acoustic level). Install in waterproof housing with waterproof collar, filter and stopcock. Suitable for people with reduced mobility. 30-year warranty. Order with frame system references 543006 for urinals Ø 35mm, 543006D for