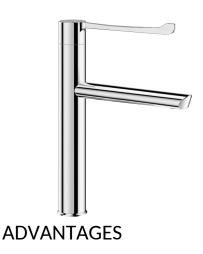

# **BIOSAFE sequential** mechanical basin mixer

Ref. 2665T5

Tall single hole sequential mixer H. 200mm L. 200mm

#### BIOSAFE sequential mechanical basin mixer - Ref. 2665T5

Deck-mounted tall mechanical basin mixer.

Sequential mechanical mixer: opens and closes with cold water over a range of 70°.

Single hole mixer with fixed spout H. 200mm L. 200mm.

Tall mixer with BIOSAFE hygienic outlet suitable for fitting a BIOFIL terminal filter.

Ø 35 sequential ceramic cartridge with pre-set maximum temperature limiter. Spout with internal tube with smooth interior, with nowhere for bacteria to develop and very low water volume.