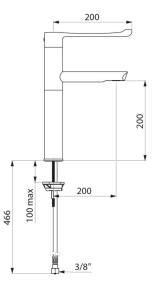

#### BIOSAFE sequential mechanical basin mixer - Ref. 2665T5

o /OII

| Supply              | 3/8"                        |
|---------------------|-----------------------------|
| Technology          | Sequential mechanical mixer |
| Drop height         | 200mm                       |
| Spout length        | 200mm                       |
| Flow rate           | 5 lpm                       |
| Temperature limiter | Yes                         |
| Finish              | Chrome-plated brass         |
| Norms               | WRAS ACS                    |