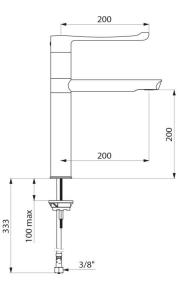

# **BIOSAFE sequential** mechanical basin mixer

Ref. 2664T5

Tall single hole sequential mixer H. 200mm L. 200mm

#### BIOSAFE sequential mechanical basin mixer - Ref. 2664T5

Tall deck-mounted mechanical basin mixer.

Sequential mechanical mixer: opens and closes with cold water, with 70° lever turning range.

Single hole mixer with swivelling spout H. 200mm L. 200mm.

#### BIOSAFE sequential mechanical basin mixer - Ref. 2664T5

| Supply              | 3/8"                        |
|---------------------|-----------------------------|
| Technology          | Sequential mechanical mixer |
| Drop height         | 200mm                       |
| Spout length        | 200mm                       |
| Flow rate           | 5 lpm                       |
| Temperature limiter | Yes                         |
| Finish              | Chrome-plated brass         |
| Norms               | ACS                         |