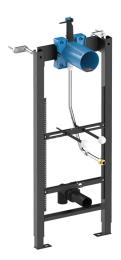

#### TEMPOFIX 3 frame system for urinals - Ref. 543006D

Frame system for urinal with flexible ½", kit ½: Black powder-coated steel frame for wall-mounted installation. Fixes to floor and load-bearing walls with anchoring bolts supplied. Adjustable bracket from 95 - 280mm. Frame height can be adjusted from 0 to 200mm. Ø 50mm soil pipe with waterproof seal. Tube with ½" brass connection for urinals with flexible inlet. Delivered pre-mounted. Compatible with solid wall finishes from 13 - 120mm. Supplied with recessed housing. Valve configured for system flush, with accessories and connection protection.. 30-year warranty. Order with control plate references 430006, 430016, 430036, 778700 or 778707.

#### TEMPOFIX 3 frame system for urinals - Ref. 543006D

| Connector | 1⁄2"                      |
|-----------|---------------------------|
| Height    | 985 - 1,385mm             |
| Depth     | 160 - 220mm               |
| Width     | 430mm                     |
| Finish    | Black powder-coated steel |
| Warranty  | 30 B                      |
|           |                           |